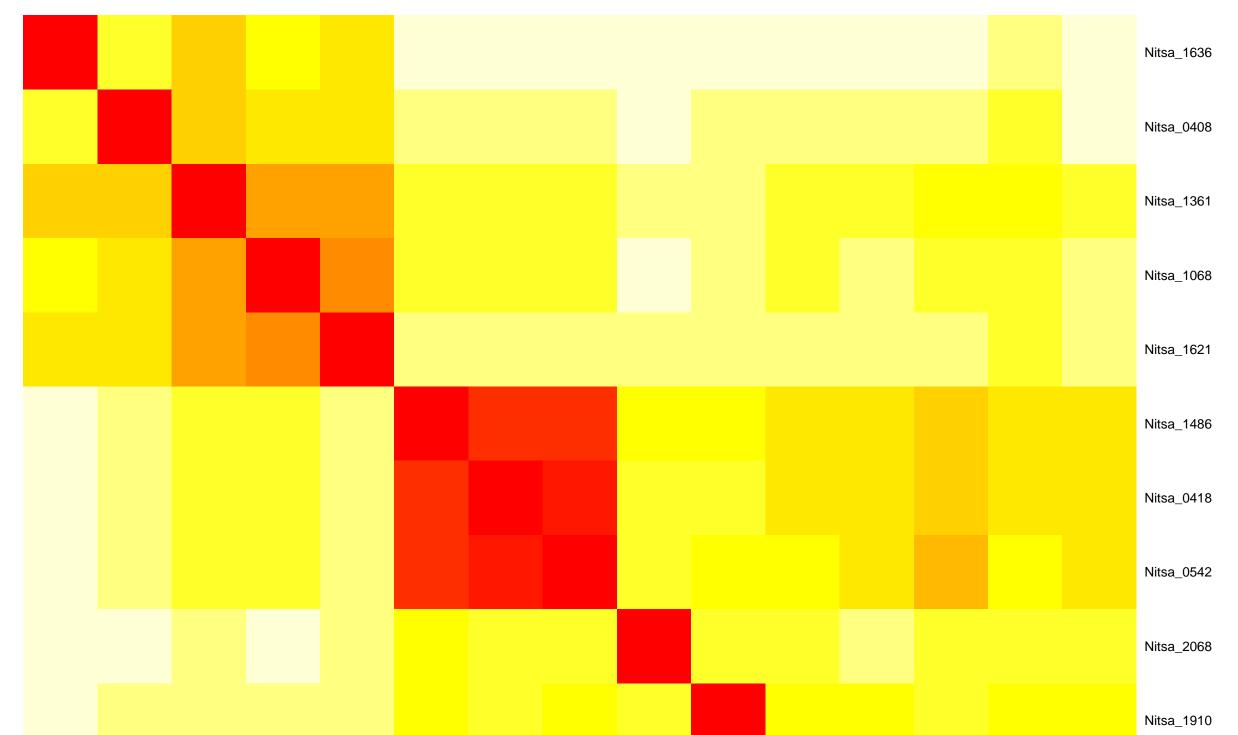

|            |            |            |            |            |            |            |            |            |            |            |            |            |            |            | Nitsa_0533 |
|------------|------------|------------|------------|------------|------------|------------|------------|------------|------------|------------|------------|------------|------------|------------|------------|
|            |            |            |            |            |            |            |            |            |            |            |            |            |            |            | Nitsa_0253 |
|            |            |            |            |            |            |            |            |            |            |            |            |            |            |            | Nitsa_1515 |
|            |            |            |            |            |            |            |            |            |            |            |            |            |            |            | Nitsa_0491 |
|            |            |            |            |            |            |            |            |            |            |            |            |            |            |            | Nitsa_1483 |
| Nitsa_1636 | Nitsa_0408 | Nitsa_1361 | Nitsa_1068 | Nitsa_1621 | Nitsa_1486 | Nitsa_0418 | Nitsa_0542 | Nitsa_2068 | Nitsa_1910 | Nitsa_0533 | Nitsa_0253 | Nitsa_1515 | Nitsa_0491 | Nitsa_1483 | •          |